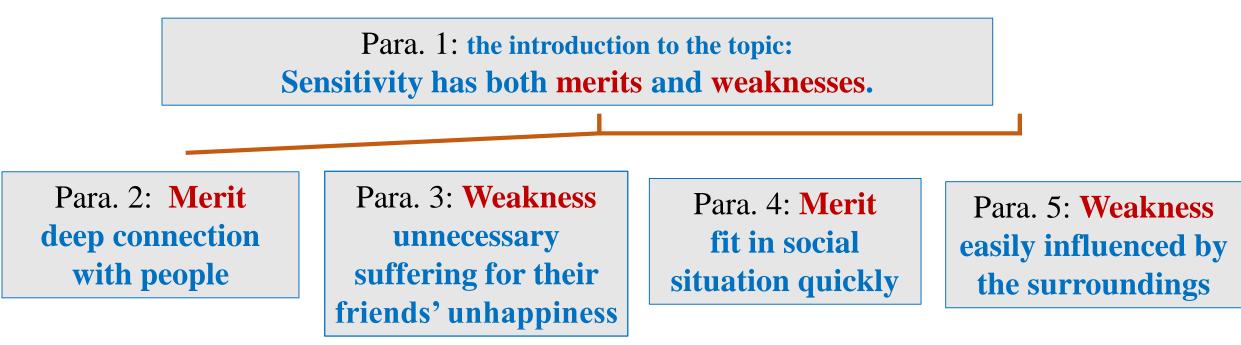

#### 请阅读下面的文章,确定文章的主题及结构:

Sensitivity is, for the most part, seen as an overall positive human characteristic. But it's not necessarily always beneficial to an individual. While there are certainly times that being sensitive can be advantageous, there are other times in which being overly sensitive can absolutely influence a person.

Sensitive people are able to see from a variety of perspectives. They almost live vicariously (间接感受到地) through other people's emotions, especially when dealing with people they truly care about. This leads to deeper human connections, as their loved ones will see how much the sensitive person really cares by how they react in a given situation. The reinforcement a sensitive person gives a loved one just by their response makes it clear that the person truly enjoys seeing others happy.

When things aren't going so well for your friends, you'll feel the weight of the world on your shoulders. Obviously, you just want everyone around you to be happy---but that won't always be the case. While it's obviously reasonable to be upset when your friend is feeling, overly sensitive people are unable to separate themselves from the situation and realize the sadness of their loved ones is not their sadness.

Sensitive people pick up on the overall mood of a place or event immediately and instantly find themselves in that same mood, regardless of how they felt when they walked in. This allows them to fit into a variety of social situations, as they understand the appropriate way to act wherever they find themselves.

But sometimes, this is not a good thing. Sensitive people are incredibly in tune with minor fluctuations (波动) in an environment, so something as simple as a change in volume or brightness in area can have a negative effect on a sensitive person. When a sensitive person experiences pain, it's almost impossible for him / her to let it fall away.