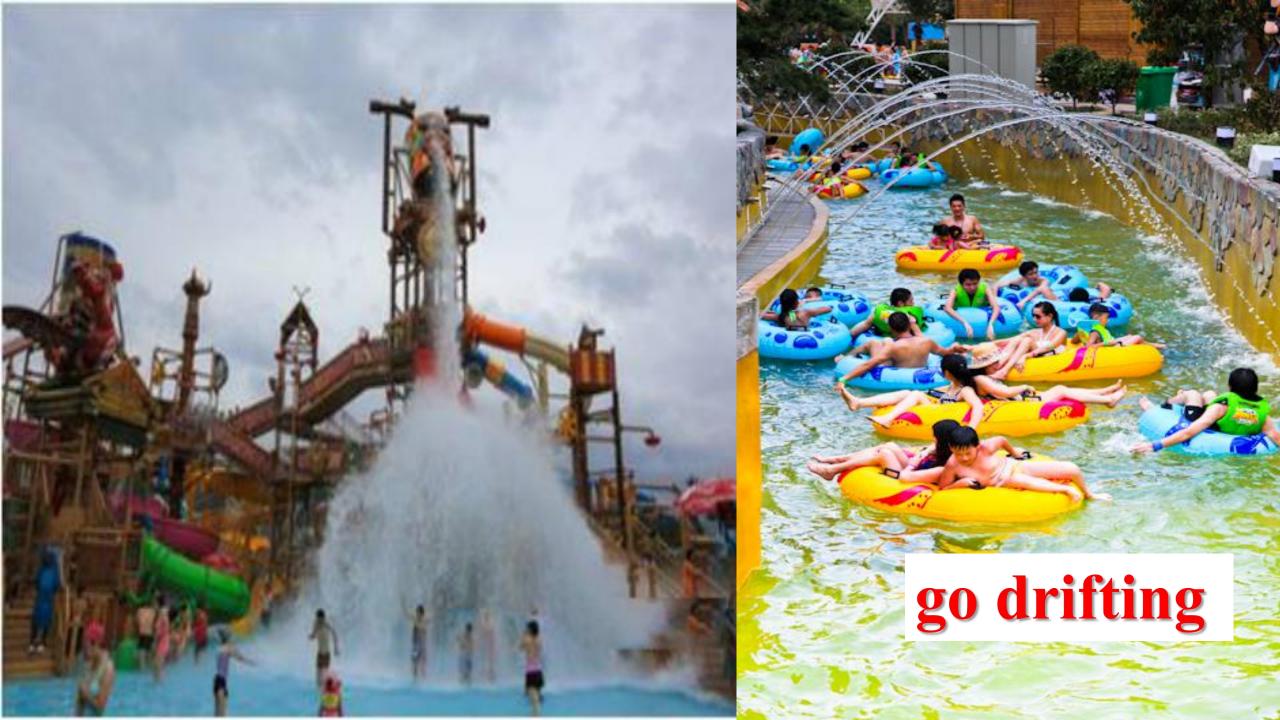

#### Lishui Adventure Island Water Park (丽水冒险岛水上乐园)

#### 西湖江龙泉一中 Possible version:

The theme park you are most familiar with in Lishui is Lishui Adventure Island Water Park. Whether you are going surfing or sliding, it will bring you into a fantastic world and make your dream come true. And experiencing the man-made waves is one of the most terrific activities here, which will enable you to enjoy some amazing music as well as wonderful performances. If you want to relax and get refreshed, it is a good palce for you. What's more, the park's main attraction is water amusement, so as you wander around, you may also see many travellers drifting along the river, which you certainly cannot miss. If you want to have fun and more than fun, come to Lishui Adventure Island Water Park!