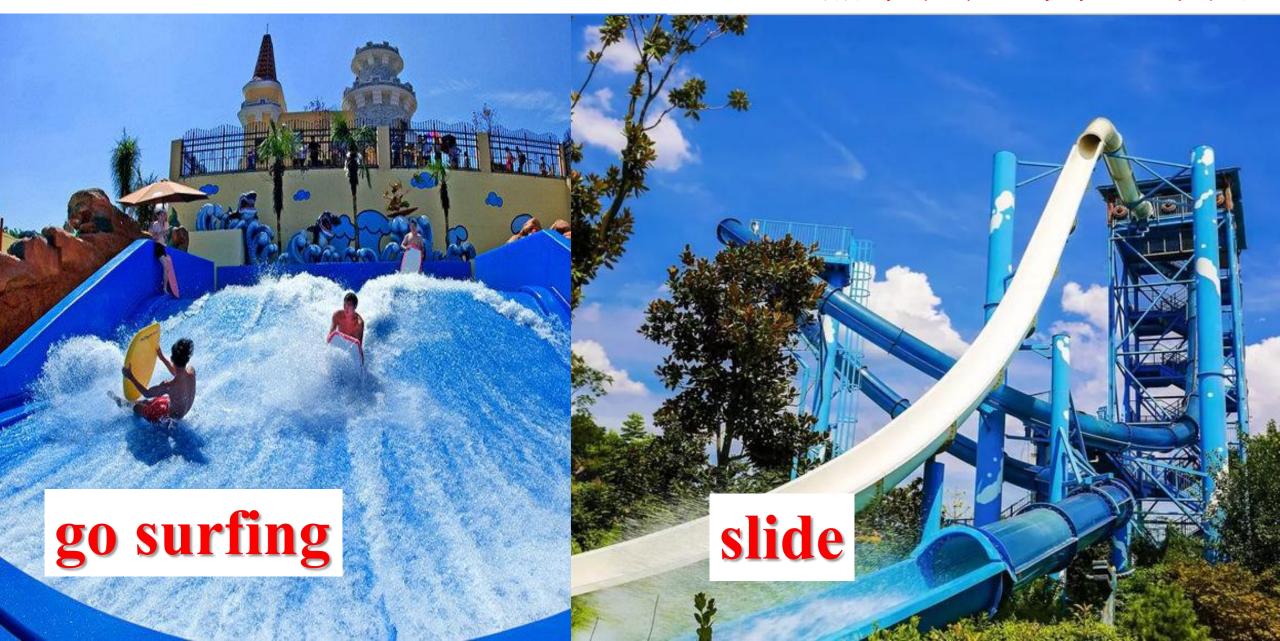

#### Lishui Adventure Island Water Park (丽水冒险岛水上乐园)

# experience the man-made(人工的) waves

#### 西湖江龙泉一中 Possible version:

The theme park you are most familiar with in Lishui is Lishui Adventure Island Water Park. Whether you are going surfing or sliding, it will bring you into a fantastic world and make your dream come true. And experiencing the man-made waves is one of the most terrific activities here, which will enable you to enjoy some amazing music as well as wonderful performances. If you want to relax and get refreshed, it is a good palce for you. What's more, the park's main attraction is water amusement, so as you wander around, you may also see many travellers drifting along the river, which you certainly cannot miss. If you want to have fun and more than fun, come to Lishui Adventure Island Water Park!