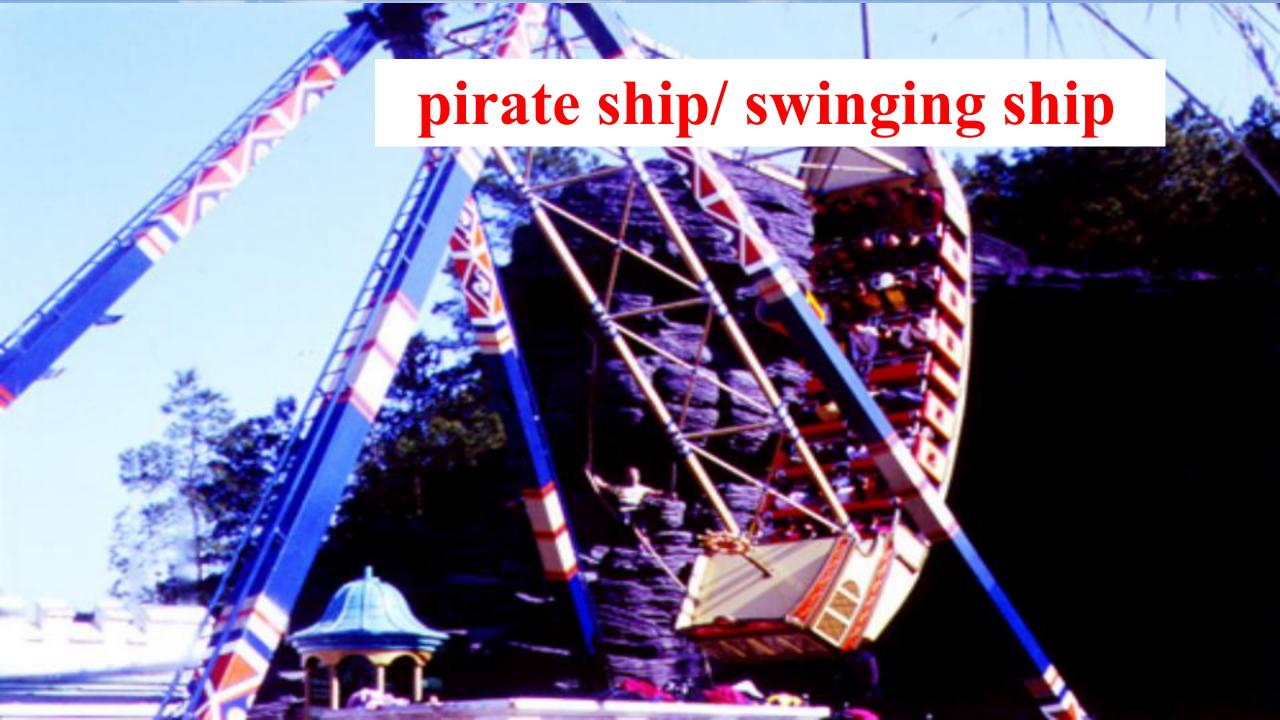

Some...roller coasters

others...sights and sounds of a culture

A: Whichever and whatever you like, there is a theme park for you