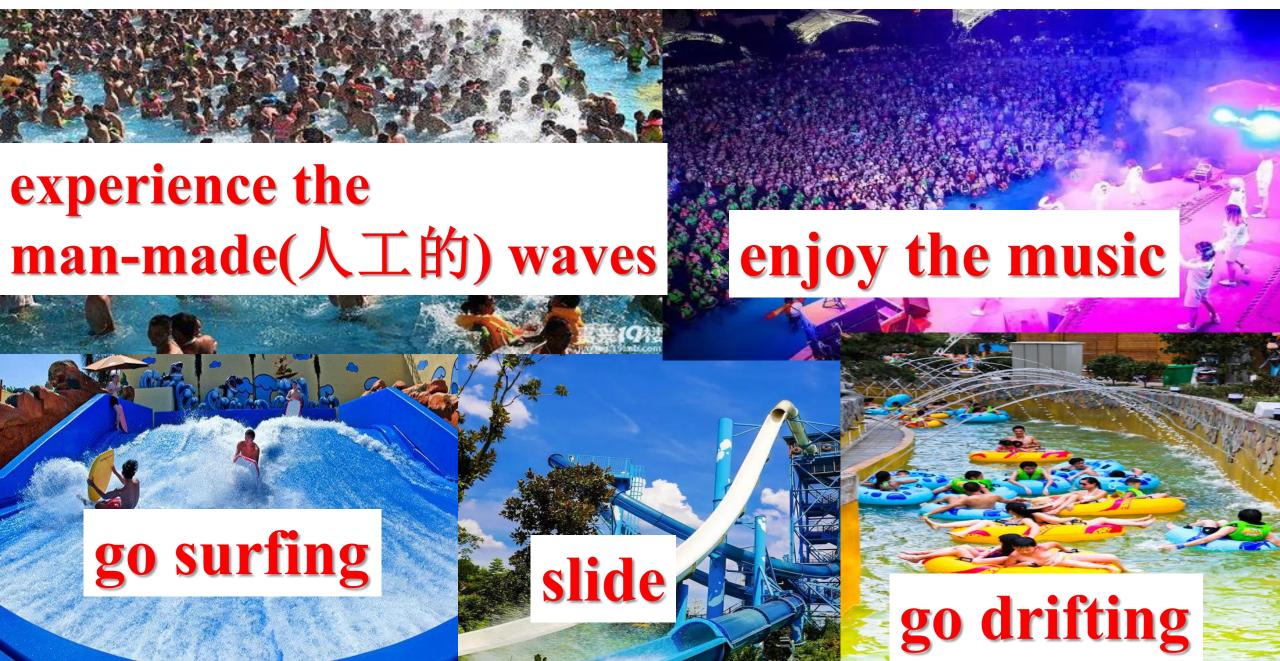

#### Lishui Adventure Island Water Park (丽水冒险岛水上乐园)

# experience the man-made(人工的) waves

### enjoy the music

#### 西湖江龙泉一中 Possible version:

The theme park you are most familiar with in Lishui is Lishui Adventure Island Water Park. Whether you are going surfing or sliding, it will bring you into a fantastic world and make your dream come true. And experiencing the man-made waves is one of the most terrific activities here, which will enable you to enjoy some amazing music as well as wonderful performances. If you want to relax and get refreshed, it is a good palce for you. What's more, the park's main attraction is water amusement, so as you wander around, you may also see many travellers drifting along the river, which you certainly cannot miss. If you want to have fun and more than fun, come to Lishui Adventure Island Water Park!