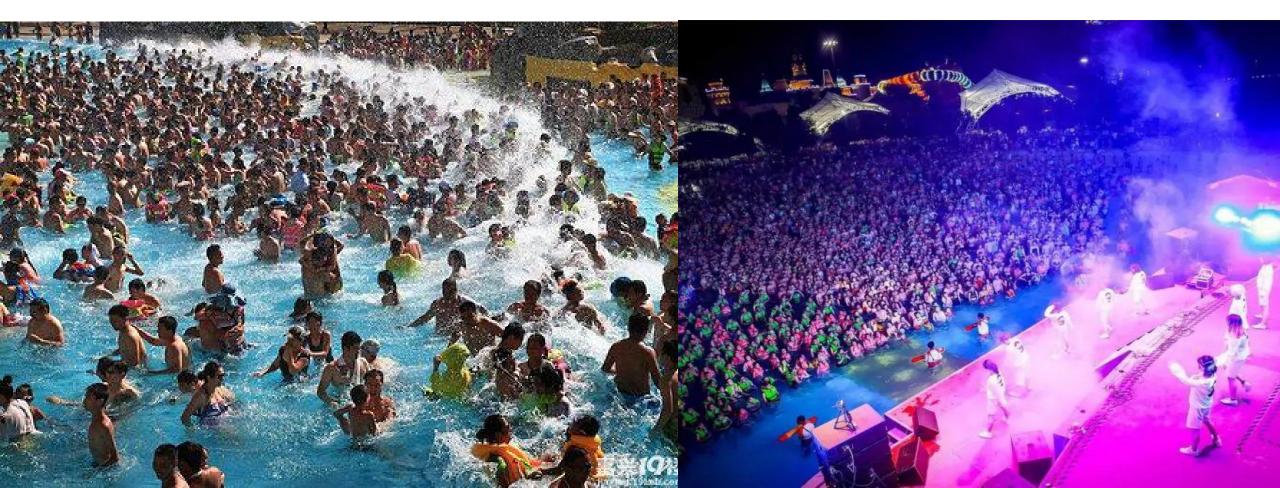

#### Lishui Adventure Island Water Park (丽水冒险岛水上乐园)

### enjoy the music

#### 西湖江龙泉一中 Possible version:

The theme park you are most familiar with in Lishui is Lishui Adventure Island Water Park. Whether you are going surfing or sliding, it will bring you into a fantastic world and make your dream come true. And experiencing the man-made waves is one of the most terrific activities here, which will enable you to enjoy some amazing music as well as wonderful performances. If you want to relax and get refreshed, it is a good palce for you. What's more, the park's main attraction is water amusement, so as you wander around, you may also see many travellers drifting along the river, which you certainly cannot miss. If you want to have fun and more than fun, come to Lishui Adventure Island Water Park!