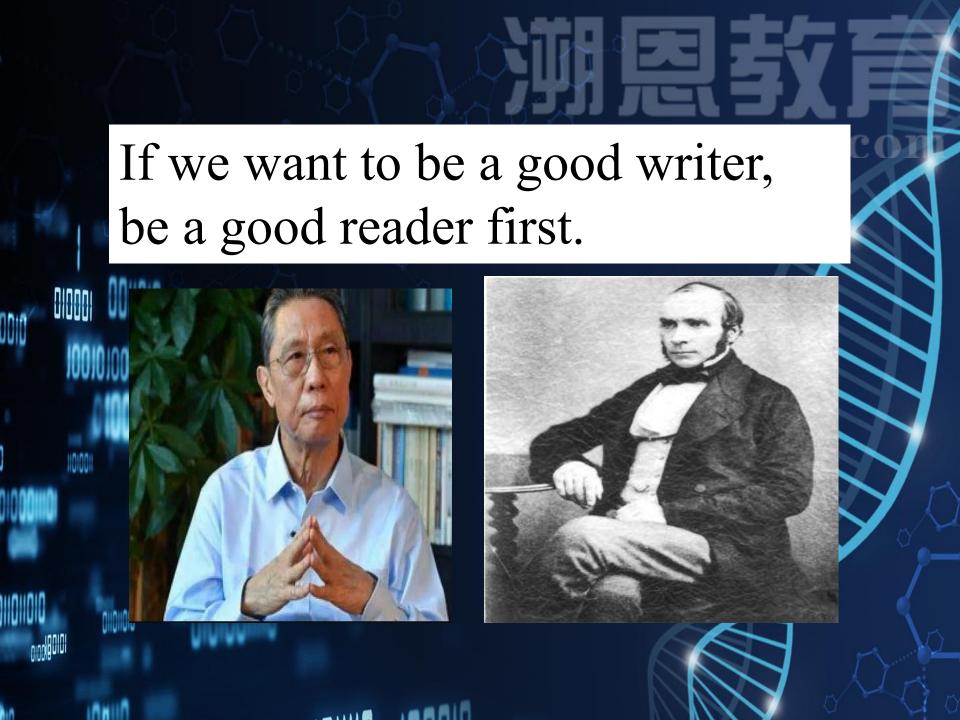

### **Punctuation**

John Snow was a famous doctor in London - so expert, indeed, that he attended Queen Victoria as her personal physician.

### Sentence patterns

John Snow was a famous doctor in London - so expert, indeed, that he attended Queen Victoria as her personal physician.