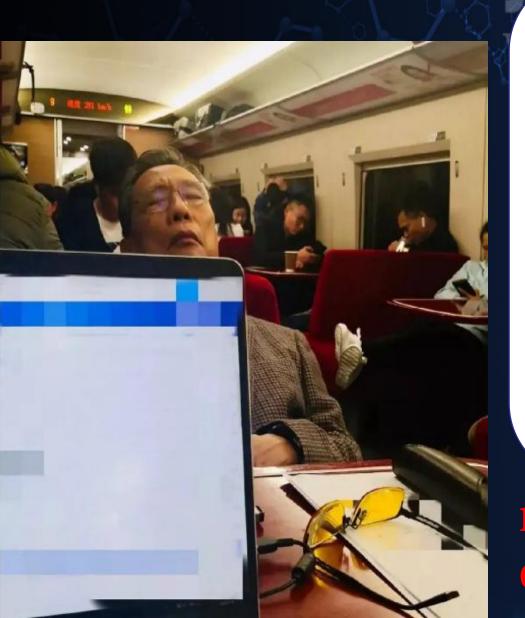

### Description of Zhong Nanshan

**Zhong Nanshan** went to Wuhan at night by high-speed train instead of during day time to conduct investigation immediately.

responsibility&lov e for the public