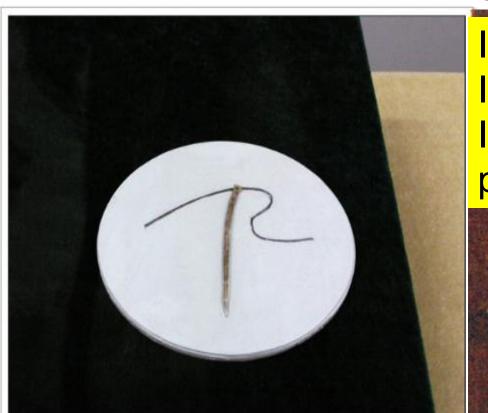

#### Step3: Identification of archaeological objects

If you are an archaeologist, would you please make a tentative analysis about what the following primitive items might have been used for ? and what else can you infer from them

It might have been used for It must have been made of -- I think that the primitive people must have ---

Step4: Thinking and asking

Assuming that you are the students, what questions would you like to ask the archaeologist about Peking Man's life?

Step5: Reading and checking

how could live live here?

Summarize the topics

Life in the cave

What wild animals w

That's a needle. Goodpean dealers from a readle

Do you mean that analyses from a needle they get the material?

Why, it's a primitive necklace. Did early people really care about their apprinted inferences from a necklace

This one looks very

We are miles from the sea, so how did the seashells get here?

| What are the archaeologists' answers to these questions? |                                                                        |  |  |
|----------------------------------------------------------|------------------------------------------------------------------------|--|--|
| Objects                                                  | analyses                                                               |  |  |
| fireplaces                                               | would have kept them warm, cooked the food and scared wild beasts away |  |  |
| layers of ash                                            | might have kept the fire burning all winter                            |  |  |
|                                                          | might have hung animal skins at the cave mouth to keep out the cold    |  |  |
| bones of tiger                                           | might have been most dangerous enemies                                 |  |  |
| needle and thre                                          | amight have been used for sewing clothes                               |  |  |
| sharpeners                                               | might have been used to cut up animals and remove skins                |  |  |
| necklace                                                 | and remove skins                                                       |  |  |