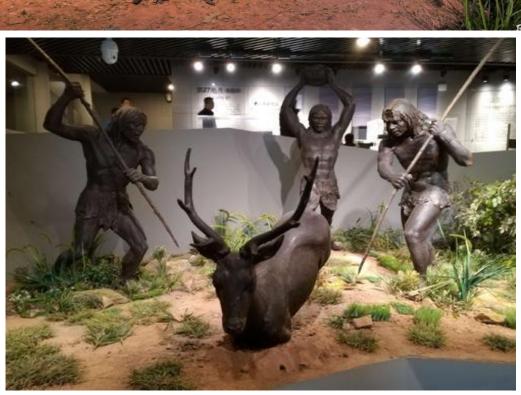

#### 学生作品1

本话题词汇

Welcome to the Zhoukoudian caves!

I'm Lihua, your guide for the visit. The archaeological excavation here has yielded the largest known collection of fossils of the extinct Peking man. Now, turn your attention to this setting. It can be deduced that they lived in groups and hunted together. They might have learned to use tools, like the stones or branches of trees to fight against wild animals. Probably stone scrapers have

been used to cut up animals and the skins At II

same time,

we can learned that some wild animals which has become extinct could be existed at that time.

本单元表推测的情态动词