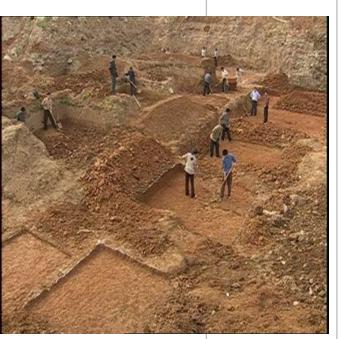

#### Step3: Identification of archaeological objects

If you are an archaeologist, would you please make a tentative analysis about what the following primitive items might have been used for ? and what else can you infer from them

It might have been used for It must have been made of -- I think that the primitive people must have ---

Step4: Thinking and asking

Assuming that you are the students, what questions would you like to ask the archaeologist about Peking Man's life?

#### What can be deduced from it? **Object** 1. They cared about their appearance necklace 2. Some of the beads were made of animal bones. Guess: So early people killed, cut up and most probably ate animals 3. Some of the bead were made of fish bones. **Guess:** So early people caught and probably fish in the nearby lake 4. Some of the beads were made of seashells. Guess: So early people may have travelled