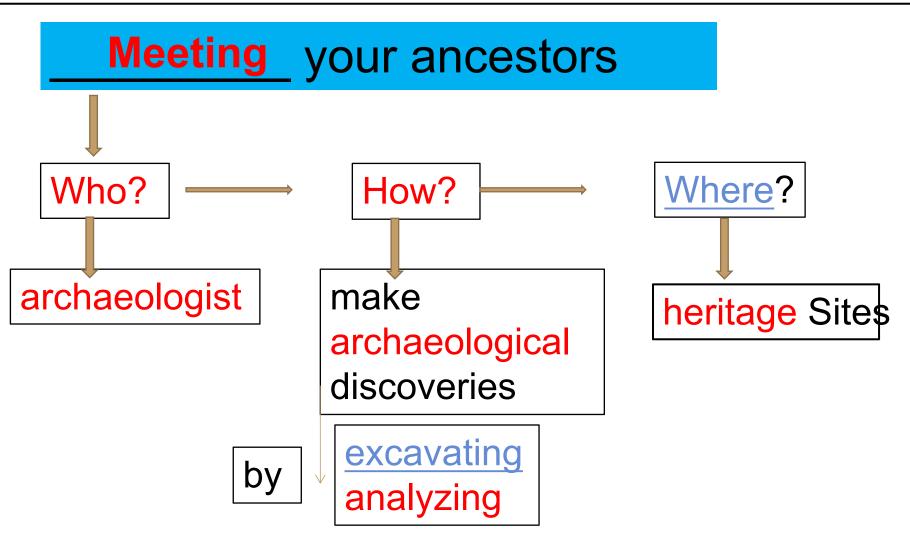

### archaeologists' way of study

excavate

collect

identify and analyze

#### What is archaeology?

Archaeology is the study of cultures of our ancestors (祖先) by examining and identifying the remaining objects excavated from the ground after an excavation (挖掘).