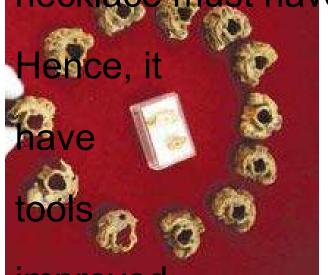

Why, it's a primitive necklace. Did early people really care about their apprinted inferences from a necklace

This one looks very

We are miles from the sea, so how did the seashells get here?

| What are the archaeologists' answers to these questions? |                                                                        |  |  |
|----------------------------------------------------------|------------------------------------------------------------------------|--|--|
| Objects                                                  | analyses                                                               |  |  |
| fireplaces                                               | would have kept them warm, cooked the food and scared wild beasts away |  |  |
| layers of ash                                            | might have kept the fire burning all winter                            |  |  |
|                                                          | might have hung animal skins at the cave mouth to keep out the cold    |  |  |
| bones of tiger                                           | might have been most dangerous enemies                                 |  |  |
| needle and thre                                          | amight have been used for sewing clothes                               |  |  |
| sharpeners                                               | might have been used to cut up animals and remove skins                |  |  |
| necklace                                                 | and remove skins                                                       |  |  |

#### What can be deduced from it? **Object** 1. They cared about their appearance necklace 2. Some of the beads were made of animal bones. Guess: So early people killed, cut up and most probably ate animals 3. Some of the bead were made of fish bones. **Guess:** So early people caught and probably fish in the nearby lake 4. Some of the beads were made of seashells. Guess: So early people may have travelled

to the sea or traded with people who

had seashells.