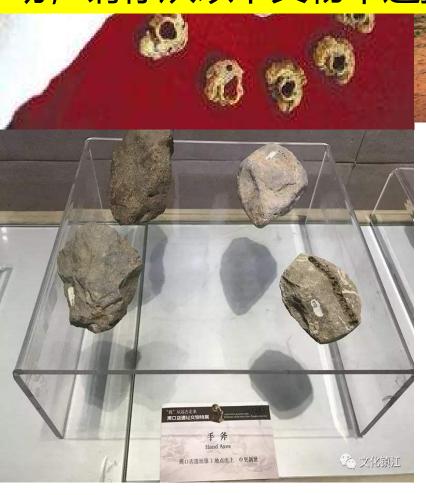

#### Step3: Identification of archaeological objects

If you are an archaeologist, would you please make a tentative analysis about what the following primitive items might have been used for ? and what else can you infer from them

It might have been used for It must have been made of -- I think that the primitive people must have ---

Step4: Thinking and asking

Assuming that you are the students, what questions would you like to ask the archaeologist about Peking Man's life?