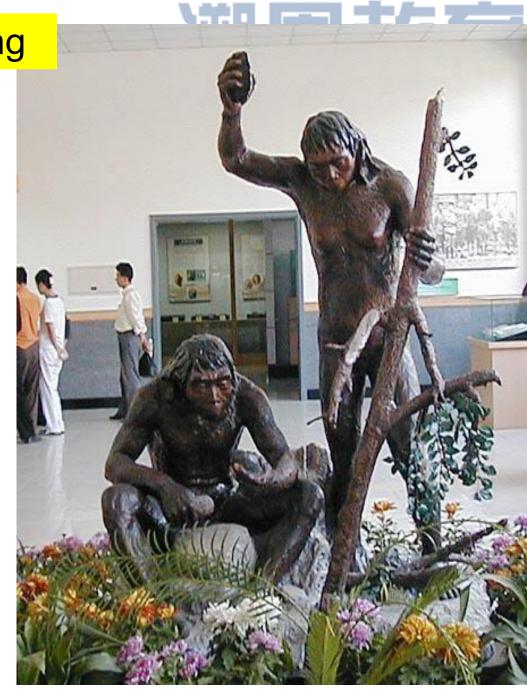

#### Step1: Viewing and thinking

What can you see from the picture? **www.sunedu.com**Try to make <u>tentative</u> guesses about the topic .

ancestors' life

cooking in the cave
www.sunedu.c
doing chores
wearing clothes made of
animal skin
preparing meals

Maybe it is about Zhoukoudian caves.

25

The text is likely to talk about Sanxingdui ruins.

Perhaps it is about the history of human beings.

## \*Zhoukoudian Caves 溯恩教育

www.sunedu.com

**Emperor Qin Shihuang's Terracotta warriors** 

Viuseum