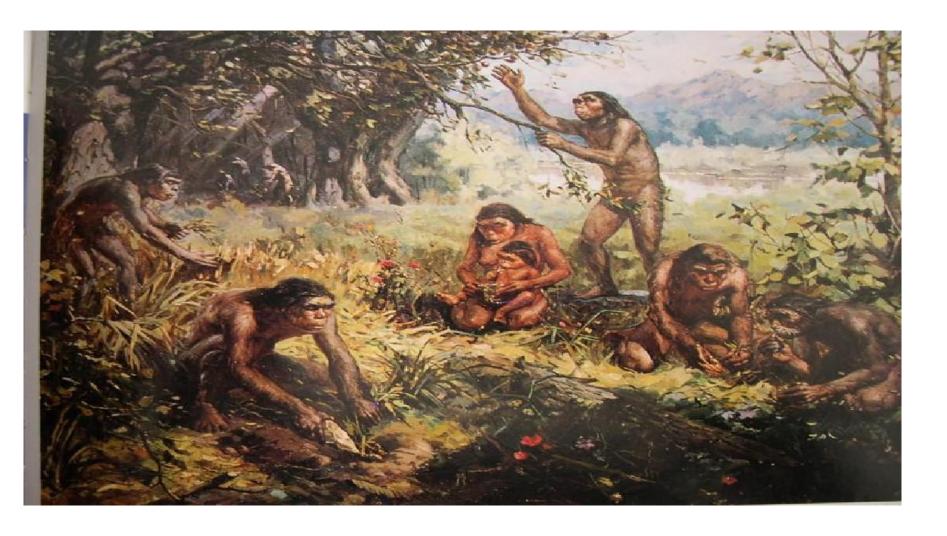

#### Step1: Viewing and thinking

What can you see from the picture? **www.sunedu.com**Try to make <u>tentative</u> guesses about the topic .

ancestors' life

cooking in the cave
www.sunedu.c
doing chores
wearing clothes made of
animal skin
preparing meals

Maybe it is about Zhoukoudian caves.

25

The text is likely to talk about Sanxingdui ruins.

Perhaps it is about the history of human beings.