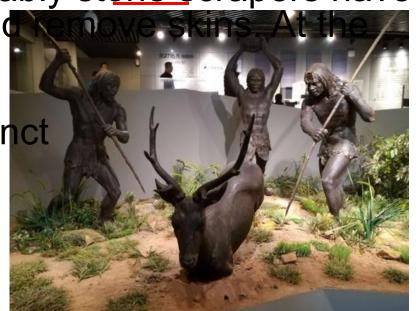

#### 学生作品1

本话题词汇

Welcome to the Zhoukoudian caves!

I'm Lihua, your guide for the visit. The archaeological excavation here has yielded the largest known collection of fossils of the extinct Peking man. Now, turn your attention to this setting. It can be deduced that they lived in groups and hunted together. They might have learned to use tools, like the stones or branches of trees to fight against wild animals. Probably stone scrapers have

been used to cut up animals and the skins At II

same time,

we can learned that some wild animals which has become extinct could be existed at that time.

本单元表推测的情态动词